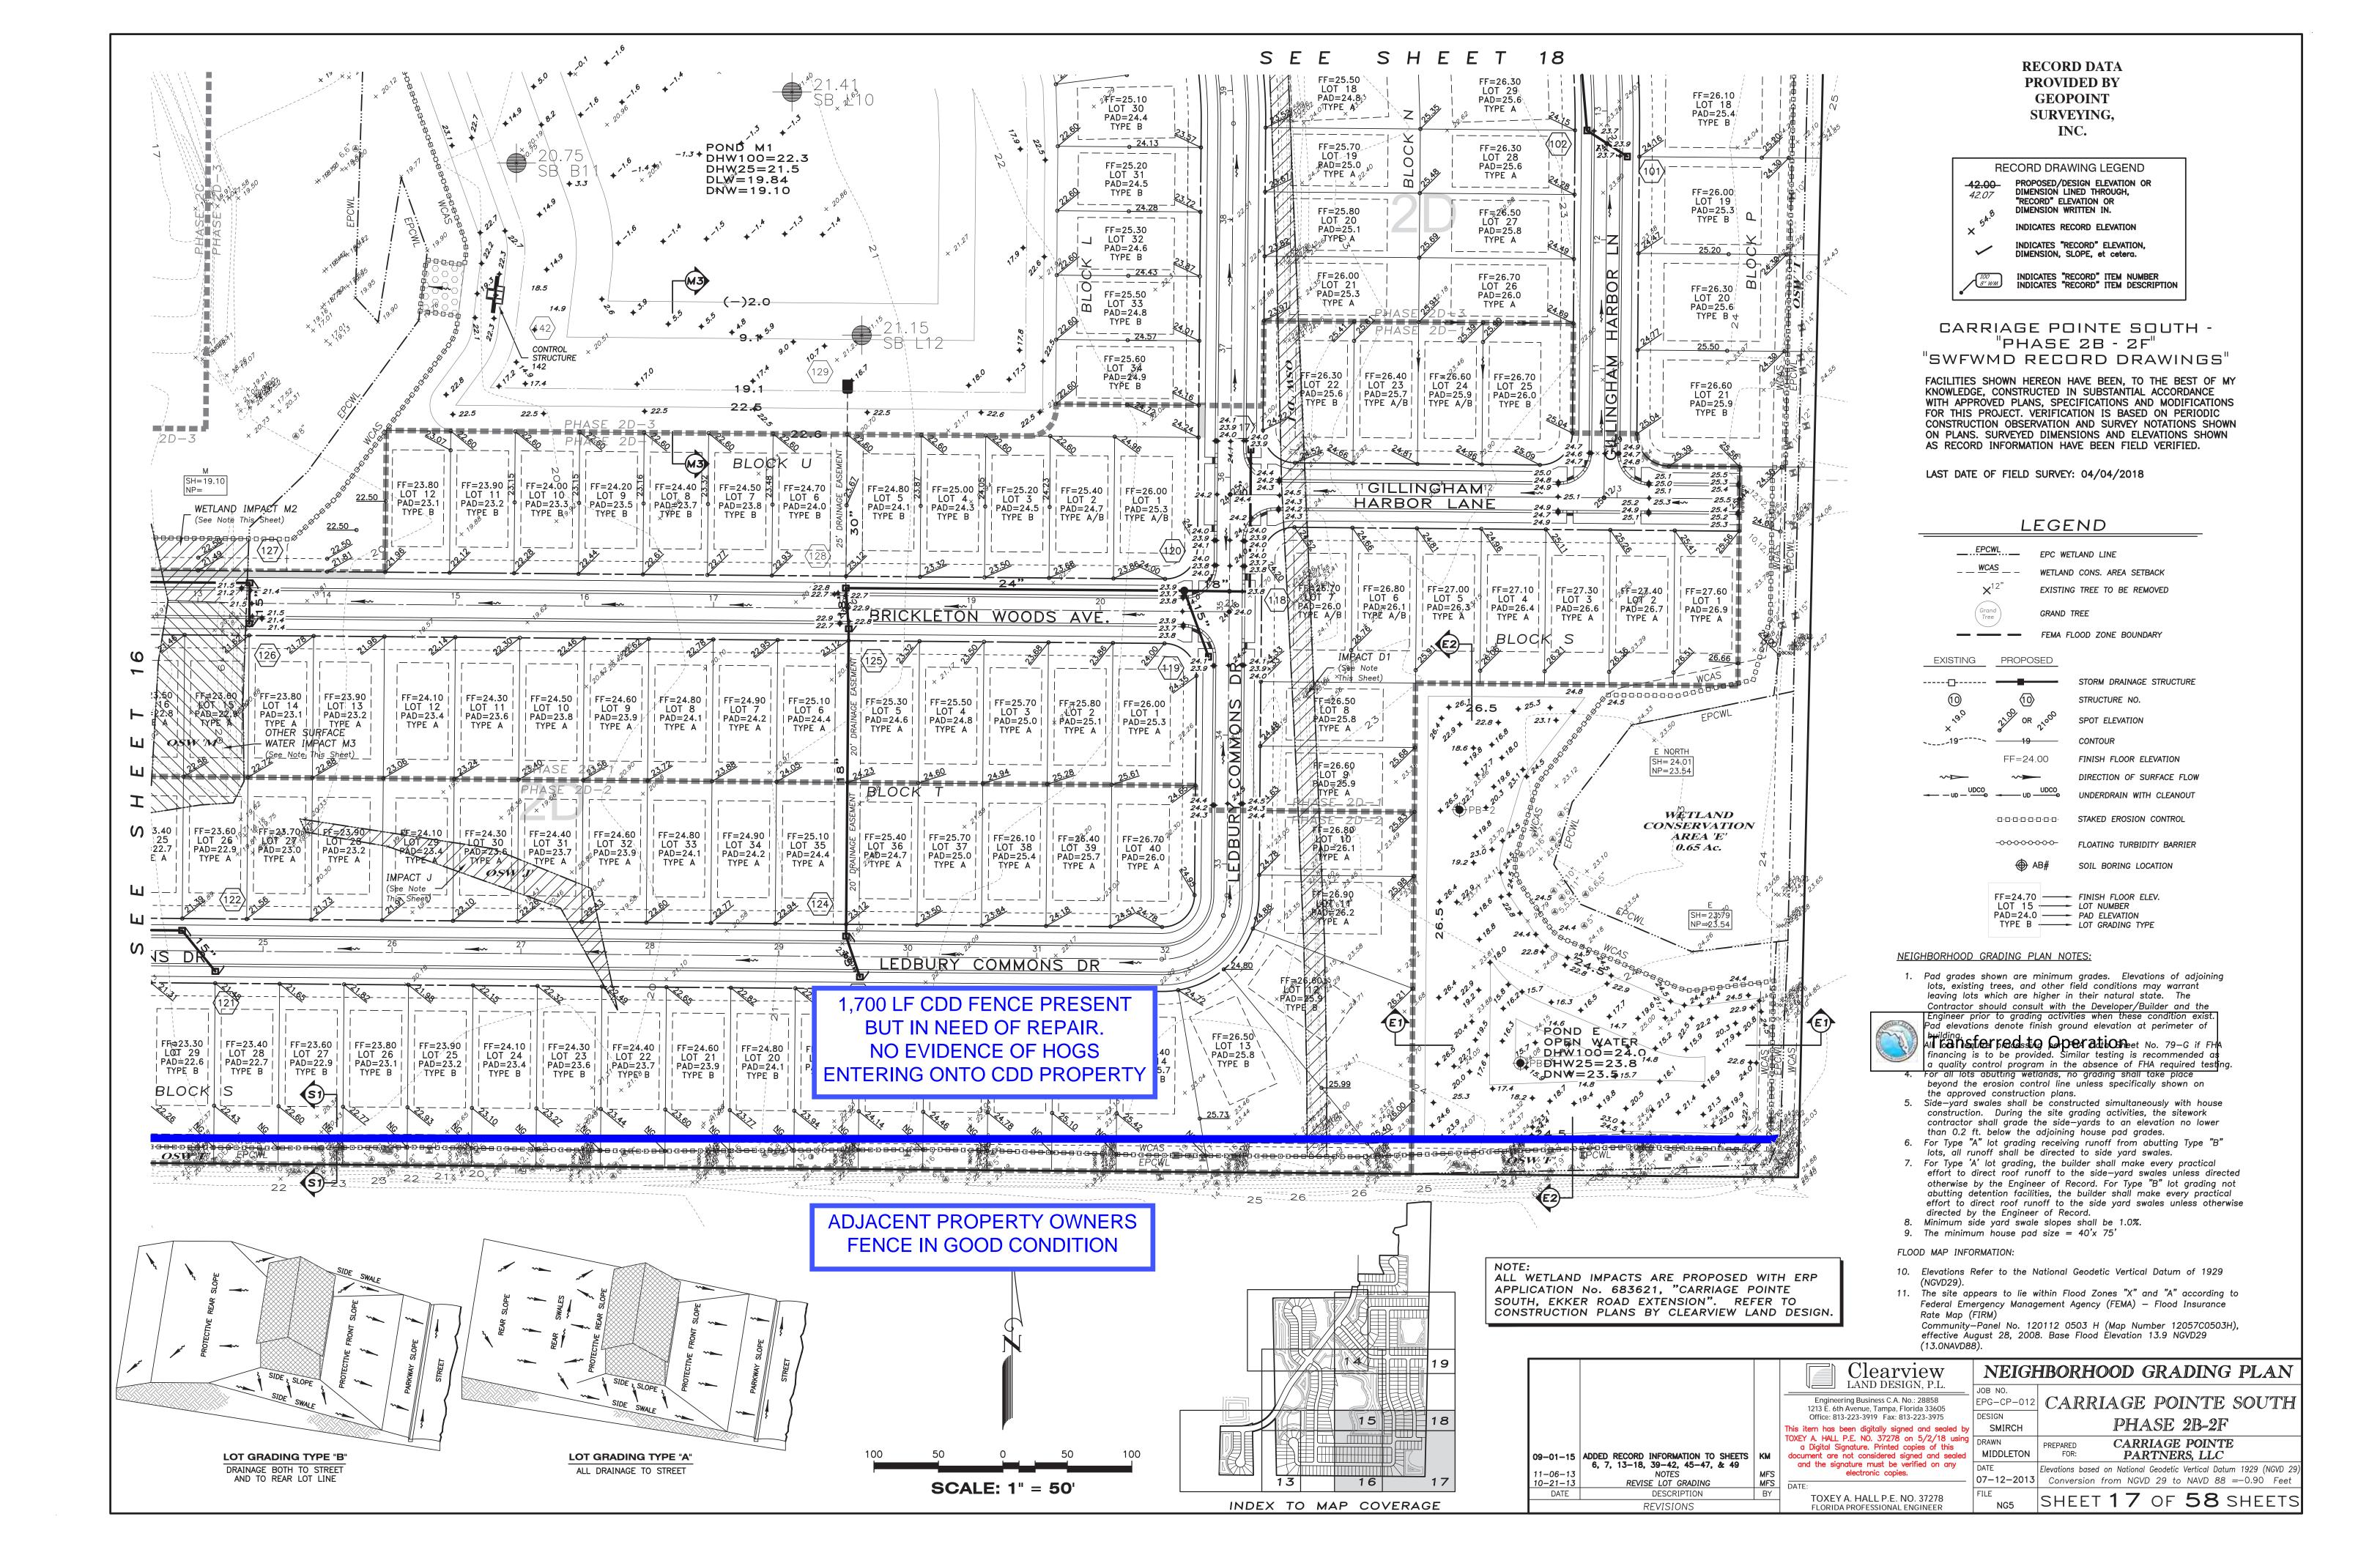

mentioned they are working with TECO and have requested permission to install hog traps on their property. If permitted, this could further diminish the hog numbers in the area.

Stantec has requested proposals from 2 different contractors to repair the existing chain link fence, install hog fencing along the shared TECO owned fence, and repair or install additional hog fencing at the 3 locations along the southern property boundary.

| Proposi | als will be | provided a | at the u | ncoming | CDD n | neeting | for these | efforts. |
|---------|-------------|------------|----------|---------|-------|---------|-----------|----------|
| 1 10000 |             |            |          |         |       |         |           |          |

Thanks,

Frank Nolte

**District Engineer** 

Stantec





## Tab 6

#### **Monthly Manager's Report**



Rizzetta & Company
PANTHER TRAILS CDD

11796 Ekker Rd Gibsonton, FL 33534 Phone: 813-644-7095

clubhouseatcarriagepointe@gmail.com

#### Operations/Maintenance Updates FEBUARY, 30th 2023

- We currently have 1435 registered cards.
- We currently have 379 registered phase 1
- We currently have 402 registered phase 2
- Cleaning up litter throughout the community everyday

#### Projects completed and to Be Completed

**Operations/Maintenance Update** 

New fitness equipment was installed on February 2, 2023.

Pergola installation was completed on January 11, 2023.

Nick knows fixed all pavers around Pergola, and the pool area.

LMP removed old plants and installed new at front of building, palm trees trimmed on Symmes Rd.

DCSI fixed the gates