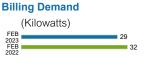

e                     | 12,040 kWh | @ \$0.00736/kWh | \$88.61  |
| Fuel Charge                       | 12,040 kWh | @ \$0.04832/kWh | \$581.77 |
| Capacity Charge                   | 29 kW      | @ -\$0.06000/kW | -\$1.74  |
| Storm Protection Charge           | 29 kW      | @ \$0.62000/kW  | \$17.98  |
| Energy Conservation Charge        | 29 kW      | @ \$0.88000/kW  | \$25.52  |
| Environmental Cost Recovery       | 12,040 kWh | @ \$0.00084/kWh | \$10.11  |
| Clean Energy Transition Mechanism | 29 kW      | @ \$1.12000/kW  | \$32.48  |
| Florida Gross Receipt Tax         |            |                 | \$30.75  |
| Electric Service Cost             |            |                 |          |

JUL JUN MAY APR MAR FEB 2022

FEB 2023 JAN

DEC

NOV

OCT SEP

AUG I

\$1,229.81 \$1,229.81



# **Load Factor**



# **Important Messages**

**Total Current Month's Charges** 

#### More clean energy to you

Tampa Electric has reduced its use of coal by 94% over the past 20 years and has cut its carbon footprint in half. This is all made possible through investments in technology that help us use more solar and cleaner, domestically produced natural gas to produce electricity. Today, Tampa Electric is the state's top producer of solar energy per customer. In 2022, our solar plants saved customers approximately \$78 million in fuel costs. Learn more at tampaelectric.com/solarsavingsforyou. Our diverse fuel mix for the 12-month period ending Dec. 2022 includes Natural Gas 78%, Purchased Power 9%, Solar 7% and Coal 6%.



tampaelectric.com

Statement Date: 02/06/2023 Account: 211005