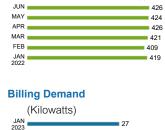

14.13000/kW | \$381.51 |  |
| Energy Charge                     | 10,520 kWh | @ \$0.00736/kWh | \$77.43  |  |
| Fuel Charge                       | 10,520 kWh | @ \$0.04832/kWh | \$508.33 |  |
| Capacity Charge                   | 27 kW      | @ -\$0.06000/kW | -\$1.62  |  |
| Storm Protection Charge           | 27 kW      | @ \$0.62000/kW  | \$16.74  |  |
| Energy Conservation Charge        | 27 kW      | @ \$0.88000/kW  | \$23.76  |  |
| Environmental Cost Recovery       | 10,520 kWh | @ \$0.00084/kWh | \$8.84   |  |
| Clean Energy Transition Mechanism | 27 kW      | @ \$1.12000/kW  | \$30.24  |  |
| Florida Gross Receipt Tax         |            |                 | \$27.63  |  |
|                                   |            |                 |          |  |

\$1,105.26

\$1,105.26





**Total Current Month's Charges** 

**Electric Service Cost** 



tampaelectric.com

Statement Date: 01/06/2023 Account: 211005226421

**Current month's charges:** \$390.65 **Total amount due:** \$375.35 **Payment Due By:** 01/27/2023

PANTHER TRAILS CDD CARRIAGE POINTE, PH 2A GIBSONTON, FL 33534-0000

| Your Account Summary                      |           |
|-------------------------------------------|-----------|
| Previous Amount Due                       | \$357.86  |
| Payment(s) Received Since Last Statement  | -\$357.86 |
| Miscellaneous Credits                     | -\$15.30  |
| Credit balance after payments and credits | -\$15.30  |
| Current Month's Charges                   | \$390.65  |
| Total Amount Due                          | \$375.35  |
|