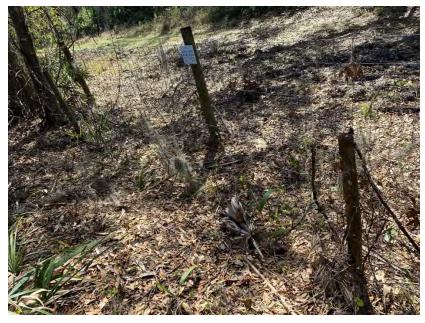

not present for the first 400'. In this section, there were 3 locations where there was visible evidence of hogs travelling underneath the adjacent property owner's woven wire fence. Please see the attached map and corresponding photos showing these instances.



Location 7





Location 8



Location 9



CDD fencing begins behind 12206 Ledbury Commons Drive, running approximately 1,700' east to the eastern property line. CDD owned fence is offset approximately 4' from the adjacent property owner's fence. The CDD owned barbed wire fence is in poor condition, with many areas overgrown with vegetation. The adjacent property's woven wire fencing is in good condition in this section. No evidence of hogs traveling underneath the adjacent property owner's woven wire fence in this section.









Stantec contacted TECO and met with the cattle owner who leases the adjacent property, and received permission to access and install hog fencing on the existing posts running south (approximately 900'). The cattle owner mentioned they are working with TECO and have requested permission to install hog traps on their property. If permitted, this could further diminish the hog numbers in the area.

Stantec has requested proposals from 2 different contractors to repair the existing chain link fence, install hog fencing along the shared TECO owned fence, and repair or install additional hog fencing at the 3 locations along the southern property boundary.

| Proposi | als will be | provided a | at the u | ncoming | CDD n | neeting | for these | efforts. |
|---------|-------------|-----------