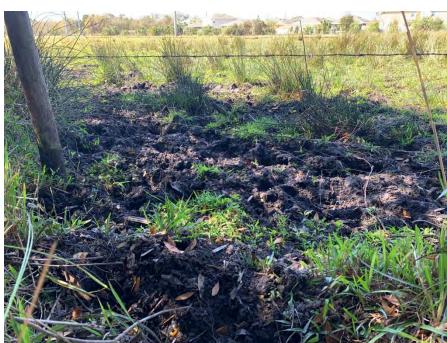

- 12. Remove the dead Christmas tree that was left along the pond bank furthest South on Ekker Rd. on the East ROW.
- 13. Remove the debris and stump behind the Southern most monument on the East ROW of Ekker Rd. (Pic. 13)