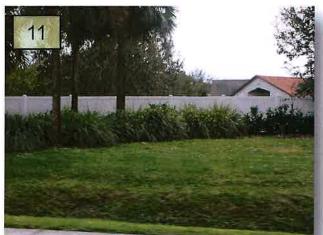

### Ekker, Symmes, Ferry Beach

- 10. Prune the Ornamental Grasses at the lift station on the West ROW of Ekker Rd. South of the amenity center. Treat for mites once completed.
- 11. Remove the Sunflower growing on the pond bank on the West ROW of Ekker Rd. South of the amenity center. (Pic. 11)