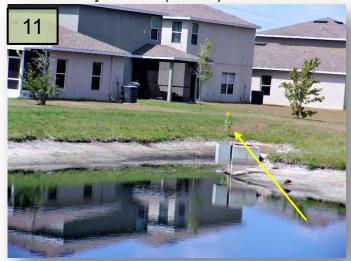

### Ekker, Symmes, Ferry Beach

- 10. Prune the Ornamental Grasses at the lift station on the West ROW of Ekker Rd. South of the amenity center. Treat for mites once completed.
- 11. Remove the Sunflower growing on the pond bank on the West ROW of Ekker Rd. South of the amenity center. (Pic. 11)