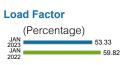

.13000/kW | \$381.51 |  |
| Energy Charge                     | 10,520 kWh | @ \$0.00736/kWh | \$77.43  |  |
| Fuel Charge                       | 10,520 kWh | @ \$0.04832/kWh | \$508.33 |  |
| Capacity Charge                   | 27 kW      | @ -\$0.06000/kW | -\$1.62  |  |
| Storm Protection Charge           | 27 kW      | @ \$0.62000/kW  | \$16.74  |  |
| Energy Conservation Charge        | 27 kW      | @ \$0.88000/kW  | \$23.76  |  |
| Environmental Cost Recovery       | 10,520 kWh | @ \$0.00084/kWh | \$8.84   |  |
| Clean Energy Transition Mechanism | 27 kW      | @ \$1.12000/kW  | \$30.24  |  |
| Florida Gross Receipt Tax         |            |                 | \$27.63  |  |
|                                   |            |                 |          |  |

\$1,105.26

\$1,105.26





**Total Current Month's Charges** 

**Electric Service Cost** 



tampaelectric.com

Statement Date: 01/06/2023 Account: 211005226421

**Current month's charges:** \$390.65 **Total amount due:** \$375.35 **Payment Due By:** 01/27/2023

PANTHER TRAILS CDD CARRIAGE POINTE, PH 2A GIBSONTON, FL 33534-0000

| Your Account Summary                      |           |
|-------------------------------------------|-----------|
| Previous Amount Due                       | \$357.86  |
| Payment(s) Received Since Last Statement  | -\$357.86 |
| Miscellaneous Credits                     | -\$15.30  |
| Credit balance after payments and credits | -\$15.30  |
| Current Month's Charges                   | \$390.65  |
| Total Amount Due                          | \$375.35  |
|