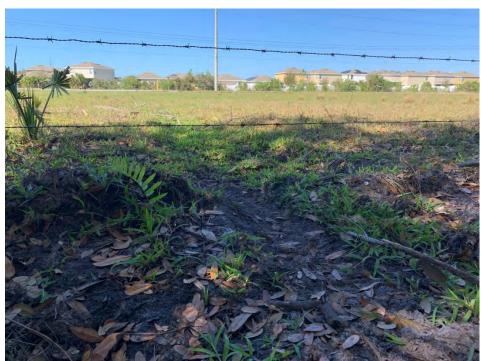

### Ekker, Symmes, Ferry Beach

- 10. Prune the Ornamental Grasses at the lift station on the West ROW of Ekker Rd. South of the amenity center. Treat for mites once completed.
- 11. Remove the Sunflower growing on the pond bank on the West ROW of Ekker Rd. South of the amenity center. (Pic. 11)