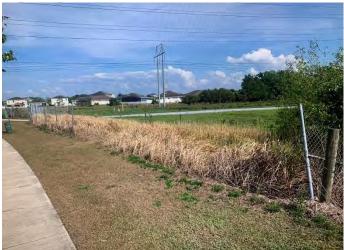

### Ekker, Symmes, Ferry Beach

- 10. Prune the Ornamental Grasses at the lift station on the West ROW of Ekker Rd. South of the amenity center. Treat for mites once completed.
- 11. Remove the Sunflower growing on the pond bank on the West ROW of Ekker Rd. South of the amenity center. (Pic. 11)