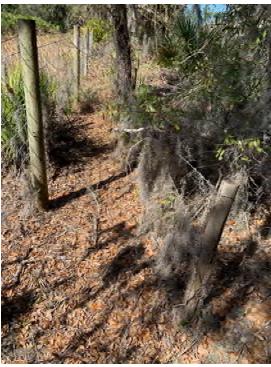

s not present for the first 400'. In this section, there were 3 locations where there was visible evidence of hogs travelling underneath the adjacent property owner's woven wire fence. Please see the attached map and corresponding photos showing these instances.



Location 7





Location 8



Location 9



CDD fencing begins behind 12206 Ledbury Commons Drive, running approximately 1,700' east to the eastern property line. CDD owned fence is offset approximately 4' from the adjacent property owner's fence. The CDD owned barbed wire fence is in poor condition, with many areas overgrown with vegetation. The adjacent property's woven wire fencing is in good condition in this section. No evidence of hogs traveling underneath the adjacent property owner's woven wire fence in this section.









Stantec contacted TECO and met with the cattle owner who leases the adjacent property, and received permission to access and install hog fencing on the existing posts running south (approximately 900'). The cattle owner mentioned they are working with TECO and have requested permission to install hog traps on their property. If permitted, this could further diminish the hog numbers in the area.

Stantec has requested proposals from 2 different contractors to repair the existing chain link fence, install hog fencing along the shared TECO owned fence, and repair or install additional hog fencing at the 3 locations along the southern property boundary.

| Proposi | als will be | provided a | at the u | ncoming | CDD n | neeting | for these | efforts. |
|---------|-------------|---------