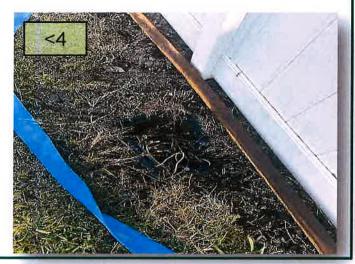

- 12. Remove the dead Christmas tree that was left along the pond bank furthest South on Ekker Rd. on the East ROW.
- 13. Remove the debris and stump behind the Southern most monument on the East ROW of Ekker Rd. (Pic. 13)