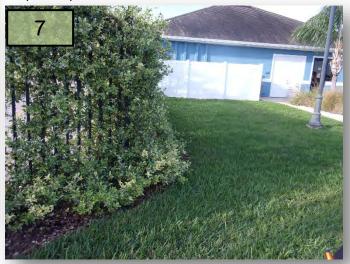

- 6. Check the drip bubbler directly across the street from the entrance to the amenity center parking lot on the base of an Oak Tree. It appears to be broken and needs to be pinned down as well.
- 7. The Jasmine planted along the aluminum fence by the amenity center is filling in nicely and needs its first pruning. Only lightly tip. (Pic. 7)