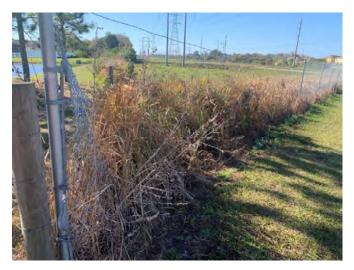

### Ekker, Symmes, Ferry Beach

- 10. Prune the Ornamental Grasses at the lift station on the West ROW of Ekker Rd. South of the amenity center. Treat for mites once completed.
- 11. Remove the Sunflower growing on the pond bank on the West ROW of Ekker Rd. South of the amenity center. (Pic. 11)

- 12. Remove the dead Christmas tree that was left along the pond bank furthest South on Ekker Rd. on the East ROW.
- 13. Remove the debris and stump behind the Southern most monument on the East ROW of Ekker Rd. (Pic. 13)