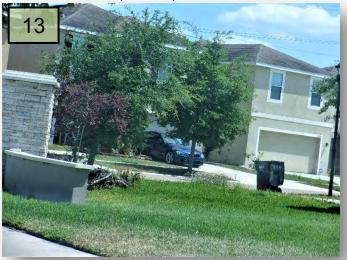

- 12. Remove the dead Christmas tree that was left along the pond bank furthest South on Ekker Rd. on the East ROW.
- 13. Remove the debris and stump behind the Southern most monument on the East ROW of Ekker Rd. (Pic. 13)