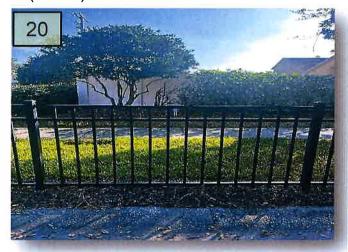

- 19. Diagnose and treat the Awabuki on the East ROW of the Ferry Beach entrance.
- 20. Remove a dead Awabuki on the East ROW of Ferry Beach entrance just under a Ligustrum tree. I would not recommend replacing this. (Pic. 20)